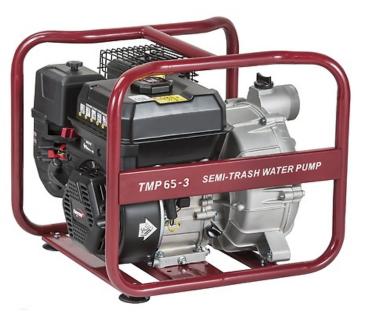

## **TMP65-3**

Motor Pumps Powermate TMP series is the right answer to handle clean to semi-trash water in all sites.TMP series is conceived to work in tough conditions and guarantee performance despite muddy works sites. Pumps feature limited self-priming. Pump body filling with liquid is not mandatory requirement, altough it will help to speed up the working time. Sturdy roll frame for added protection and easy maintenance.

## **FEATURES**

- Powermate OHV engine, 4-Cycle
- · Fuel: Petrol
- Starting Systems: Recoil ٠
- Low-oil level shutdown automatically safeguards engine from damage •
- Pratical quick user's Starting Instruction (decal)
- •
- Pump type: Semi-trash Cast Iron Volute and Impeller for durability
- · Roll cage for added protection