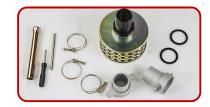

| Noise emission               |       |     |
|------------------------------|-------|-----|
| Guaranteed noise level (LWA) | dB(A) | 108 |
| Noise level at 7 m           | dB(A) | 79  |

| General equipment |    |   |
|-------------------|----|---|
| Strainer          | n° | 1 |
| Coupling Set      | n° | 2 |
| Hose band         | n° | 3 |
| Spark plug tool   |    |   |
| Oil guard         |    |   |