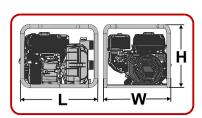

| Autonomy               |     |     |
|------------------------|-----|-----|
| Fuel tank capacity     | I   | 3.6 |
| Fuel consumption @ 75% | l/h | 1.8 |
| Running time @ 75%     | h   | 2.0 |

| Dimensional data           |        |             |
|----------------------------|--------|-------------|
| Length                     | (L) mm | 560         |
| Width                      | (W) mm | 435         |
| Height                     | (H) mm | 420         |
| Dry weight                 | Kg     | 31          |
| Carton box dimension LxWxH | mm     | 605x445x460 |