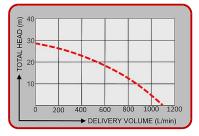

| Main Tecnical Data   |        |                          |
|----------------------|--------|--------------------------|
| Туре                 |        | Semi-trash<br>water pump |
| Max suction head     | m      | 7                        |
| Max Delivery Head    | m      | 29                       |
| Delivery Volume      | l/min  | 1080                     |
| Inlet pipe diameter  | inches | 3                        |
| Outlet pipe diameter | inches | 3                        |
| Max Solid size       | mm     | 20                       |