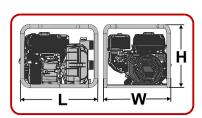

| Autonomy               |     |     |
|------------------------|-----|-----|
| Fuel tank capacity     | I   | 3.6 |
| Fuel consumption @ 75% | l/h | 1.8 |
| Running time @ 75%     | h   | 2.0 |

| Dimensional data           |        |             |
|----------------------------|--------|-------------|
| Length                     | (L) mm | 465         |
| Width                      | (W) mm | 435         |
| Height                     | (H) mm | 420         |
| Dry weight                 | Kg     | 24          |
| Carton box dimension LxWxH | mm     | 465x450x460 |