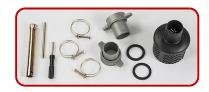

| Noise emission               |       |     |
|------------------------------|-------|-----|
| Guaranteed noise level (LWA) | dB(A) | 108 |
| Noise level at 7 m           | dB(A) | 78  |

| General equipment |    |   |
|-------------------|----|---|
| Strainer          | n° | 1 |
| Coupling Set      | n° | 2 |
| Hose band         | n° | 3 |
| Spark plug tool   |    |   |
| Oil guard         |    |   |