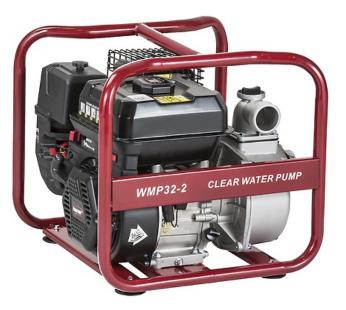

## WMP32-2

Motor Pumps Powermate WMP series is the right answer to handle clean water in all sites. WMP series is the perfect solution for transferring water as well as supporting the management of water treatment. Pumps feature limited self-priming. Pump body filling with liquid is not mandatory requirement, altough it will help to speed up the working time. Sturdy roll frame for added protection and easy maintenance.

## **FEATURES**

- Powermate OHV engine, 4-Cycle
- · Fuel: Petrol
- Starting Systems: Recoil ٠
- Low-oil level shutdown automatically safeguards engine from damage •
- Pratical quick user's Starting Instruction (decal)
- Pump type: Clean watering pumps Cast Iron Volute and Impeller for durability

| Main Tecnical Data   |        |                         |
|----------------------|--------|-------------------------|
| Туре                 |        | Clean watering<br>pumps |
| Max suction head     | m      | 7                       |
| Max Delivery Head    | m      | 30                      |
| Delivery Volume      | l/min  | 530                     |
| Inlet pipe diameter  | inches | 2                       |
| Outlet pipe diameter | inches | 2                       |