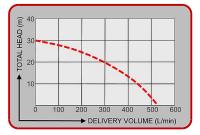

| Main Tecnical Data   |        |                         |
|----------------------|--------|-------------------------|
| Туре                 |        | Clean watering<br>pumps |
| Max suction head     | m      | 7                       |
| Max Delivery Head    | m      | 30                      |
| Delivery Volume      | l/min  | 530                     |
| Inlet pipe diameter  | inches | 2                       |
| Outlet pipe diameter | inches | 2                       |