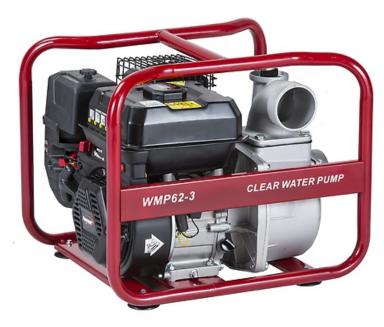

## **WMP62-3**

Motor Pumps Powermate WMP series is the right answer to handle clean water in all sites. WMP series is the perfect solution for transferring water as well as supporting the management of water treatment. Pumps feature limited self-priming. Pump body filling with liquid is not mandatory requirement, altough it will help to speed up the working time. Sturdy roll frame for added protection and easy maintenance.

## **FEATURES**

- Powermate OHV engine, 4-Cycle
- Starting Systems: Recoil
- Low-oil level shutdown automatically safeguards engine from damage
- Pratical quick user's Starting Instruction (decal)
- Pump type: Clean watering pumps
  Cast Iron Volute and Impeller for durability