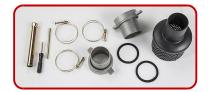

| Noise emission               |       |     |
|------------------------------|-------|-----|
| Guaranteed noise level (LWA) | dB(A) | 108 |
| Noise level at 7 m           | dB(A) | 79  |

| General equipment |    |   |
|-------------------|----|---|
| Strainer          | n° | 1 |
| Coupling Set      | n° | 2 |
| Hose band         | n° | 3 |
| Spark plug tool   |    | √ |
| Oil guard         |    | √ |