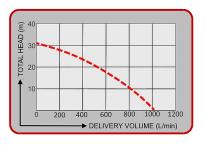

| Main Tecnical Data   |        |                      |  |  |
|----------------------|--------|----------------------|--|--|
| Туре                 |        | Clean watering pumps |  |  |
| Max suction head     | m      | 7                    |  |  |
| Max Delivery Head    | m      | 32                   |  |  |
| Delivery Volume      | I/min  | 1030                 |  |  |
| Inlet pipe diameter  | inches | 3                    |  |  |
| Outlet pipe diameter | inches | 3                    |  |  |
|                      |        |                      |  |  |