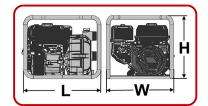

| Autonomy               |     |     |
|------------------------|-----|-----|
| Fuel tank capacity     | I   | 3.6 |
| Fuel consumption @ 75% | l/h | 1.8 |
| Running time @ 75%     | h   | 2.0 |

| Dimensional data           |        |             |
|----------------------------|--------|-------------|
| Length                     | (L) mm | 465         |
| Width                      | (W) mm | 450         |
| Height                     | (H) mm | 460         |
| Dry weight                 | Kg     | 24          |
| Carton box dimension LxWxH | mm     | 535x450x460 |